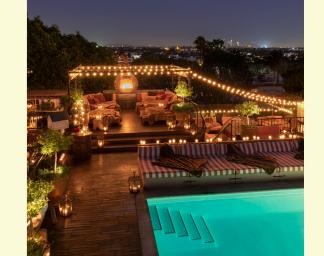

## The Private Rooftop & Gardens

### The Private Rooftop & Gardens

Surface Area: 3,724 sq. ft