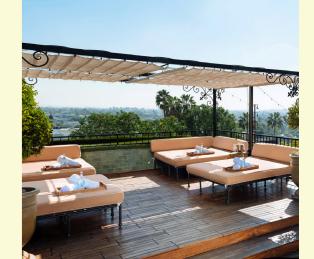

## The Private Rooftop & Gardens

### The Private Rooftop & Gardens

Surface Area: 3,724 sq. ft