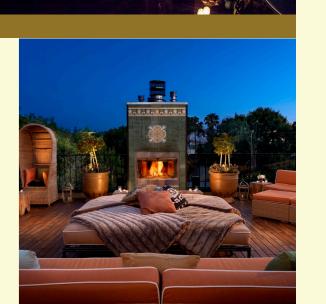

# The Firedeck

### The Firedeck

Surface Area: 810 sq. ft

U-Shape

Cocktail

2 Banquet Rectangles

Banquet Rectangle 20