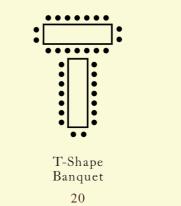

### The Firedeck

Surface Area: 810 sq. ft

U-Shape

Cocktail

2 Banquet Rectangles

Banquet Rectangle 20