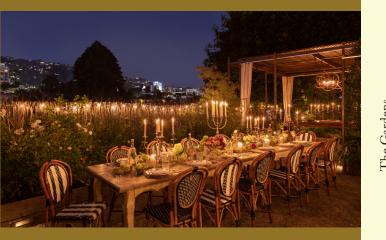

Petit Prmitage

# ENTERTAINING IS AN ART FORM





Be Our Guest

May all your longings find home

petitermitage.com soiree@petitermitage.com The Gardens

The Firedeck

The Private Rooftop & Gardens

The Cabanas

Special Programming





### The Gardens

Surface Area: 1,314 sq. ft











## The Gardens

# The Firedeck

### The Firedeck

Surface Area: 810 sq. ft







U-Shape



Cocktail





2 Banquet Rectangles



Banquet Rectangle 20





## The Private Rooftop & Gardens

### The Private Rooftop & Gardens

Surface Area: 3,724 sq. ft









### The Cabanas

### The Cabanas

Surface Area: 320 sq. ft







Cocktail











# Special Programming

Unique production for your soirée

# Special Programming

Unique production elements for your soirée are available at your request. Please do not hesitate to inquire about our wide assortment of fun & whimsy. Step right up.







# Technical And Audiovisual equipment

### FIREDECK

### Built-In Screen

72 in x 96 in

### **Built-In Projector**

Epsom Home Cinema 4010 2,400 lumens Connectivity: HDMI, USB

#### Portable