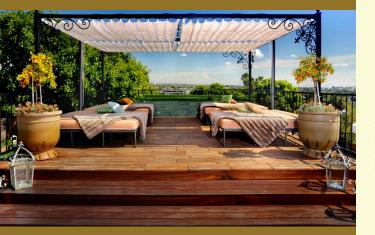

# The Firedeck

### The Firedeck

Surface Area: 810 sq. ft

U-Shape

Cocktail

2 Banquet Rectangles

Banquet Rectangle 20