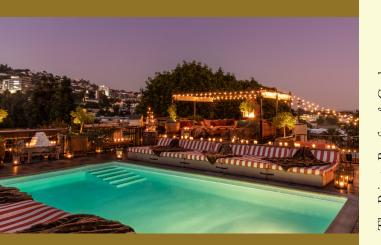

## The Private Rooftop & Gardens

### The Private Rooftop & Gardens

Surface Area: 3,724 sq. ft